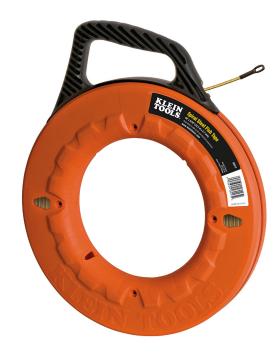

## Spiral Steel Fish Tape, 50-Foot

Designed for flexibility and easy navigation through conduit runs, this spiral steel fish tape slides easily over existing wires and through multiple bends. The durable spiral steel tape construction yields a maximum pulling force of up to 500-pounds (227 kg). The polypropylene case and handle are extremely durable and offer the maximum in shock and impact resistance.