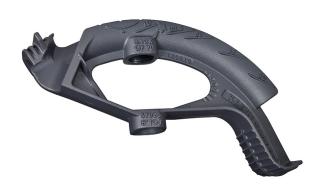

## 3/4" Iron Conduit Bender Head

Klein Tools Conduit Bender Head is designed to handle thin wall EMT up to 3/4-Inch and rigid IMC up to 1/2-Inch thick. Made from Iron with Klein's advanced casting process for the ultimate in core strength and durability. This head works with the Klein Handle (Cat. No. 51427) which is sold separately.

## **Specifications**

| Application: | Conduit Bender Replacement Head | Special Features: | Wide Foot Pedal, Interior Clamp  |
|--------------|---------------------------------|-------------------|----------------------------------|
| Material:    | Iron                            | Thinwall/EMT:     | 3/4" (1.9 cm)                    |
| Rigid/IMC:   | 0.5" (1.3 cm)                   | Marking:          | 10, 22.5, 30, 45, and 60° Angles |