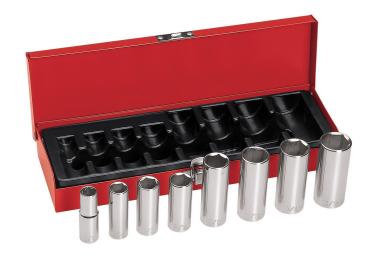

## 3/8-Inch Drive Deep Socket Wrench Set, 8-Piece

Set includes eight 6-point deep sockets: 3/8-Inch , 7/16-Inch , 1/2-Inch , 9/16-Inch , 11/16-Inch , 3/4-Inch , and 13/16-Inch . Hinged red metal box.

## **Specifications**

| Number of Points: | 6                                                                                       | Number of Pieces: | 8               |
|-------------------|-----------------------------------------------------------------------------------------|-------------------|-----------------|
| Included:         | (8) 6-Point Deep Sockets: 3/8", 7/16", 1/2", 9/16", 5/8", 11/16", 3/4", and 13/16" (9.5 | Weight:           | 2.7 lb (1.2 kg) |

mm to 20.6 mm) and Carry Case