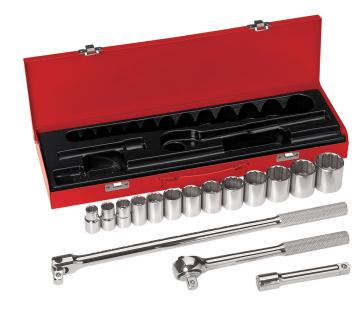

## Socket Wrench Set, 1/2-Inch Drive, 16-Piece

Klein Tools' 16-piece Socket Wrench Set features a wide range of socket sizes to cover multiple applications. Durably constructed, these 12-point sockets can withstand rigorous jobsite use. This set comes with a convenient, hinged metal storage box.

## **Specifications**

| Туре:             | Imperial        | Special Features: | Comes with Convenient, Hinged Metal<br>Storage Box                                            |
|-------------------|-----------------|-------------------|-----------------------------------------------------------------------------------------------|
| Drive Size:       | 1/2"            | Socket Size:      | 7/16", 1/2", 9/16", 5/8", 11/16", 3/4", 13/16", 7/8", 15/16", 1", 1-1/16", 1-1/8", and 1-1/4" |
| Number of Points: | 12              | Number of Pieces: | 16                                                                                            |
| Weight:           | 9.6 lb (4.4 kg) |                   |                                                                                               |