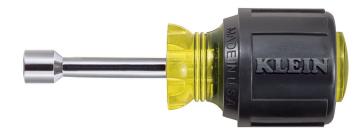

## 1/4-Inch Hollow Magnetic Nut Driver, 1-1/2-Inch

Klein has the nut drivers professionals demand to get the job done. The full hollow shaft facilitates work on stacked circuit boards or other long bolt applications. Premium chrome-plated for smooth feel and corrosion resistance. The patented Tip-Ident quickly identifies nut driver and size.

## **Specifications**

| Application:     | Work on Stacked Circuit Boards or Other<br>Long Bolt Applications | Nut Driver Sizes: | 1/4"          |
|------------------|-------------------------------------------------------------------|-------------------|---------------|
| Magnetic:        | Yes                                                               | Shaft Length:     | 1.5" (3.8 cm) |
| Material:        | Steel                                                             | Insulated:        | No            |
| Handle Material: | Rubber                                                            | Color Code:       | Red           |
| Overall Length:  | 3.5" (8.9 cm)                                                     | Weight:           | 1.6 oz (45 g) |