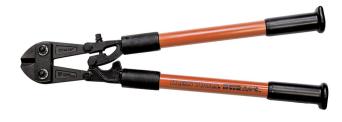

## Fiberglass Handle Bolt Cutter, 24-1/2-Inch

All-purpose, center-cut jaws for soft, medium, and hard metals. The orange fiberglass handles have heavy vinyl grips with flat grips ends for 90-degree cuts.