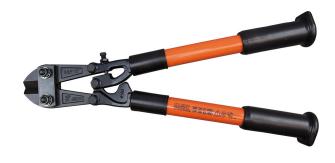

## Bolt Cutter, Fiberglass Handles, 18-Inch

All-purpose, center-cut jaws for soft, medium, and hard metals. The red fiberglass handles have heavy vinyl grips with flat grips ends for 90-degree cuts.

## **Specifications**

| Soft & Medium Cutting Max Capacity: | 3/8" (9.5 mm) | Hard Material Cutting Max Capacity: | 1/4" (0.6 cm)    |
|-------------------------------------|---------------|-------------------------------------|------------------|
| Handle Material:                    | Fiberglass    | Handle Color:                       | Orange           |
| Replacement Blade:                  | 63918         | Overall Length:                     | 18.25" (46.4 cm) |
|                                     |               |                                     |                  |