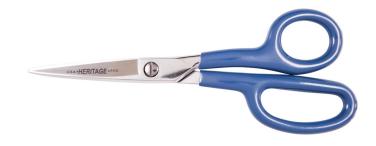

## Curved Carpet Napping Shear, Coated, 7-7/8-Inch

Enables flush trimming of carpet pile or cutting along baseboards. Hot drop forged, chrome plated steel. Highly durable scissors that also provide a comfortable grip.

## **Specifications**

| Material:           | Carbon Steel    | Blade Curvature:    | Straight        |
|---------------------|-----------------|---------------------|-----------------|
| Blade Edge:         | Standard        | Blade Length:       | 2.875" (7.3 cm) |
| Blade Tip:          | Standard        | Blade Finish:       | Nickel Plated   |
| Handle Orientation: | Curved          | Tension Adjustment: | Screw           |
| Overall Length:     | 7.875" (20 cm)  | Overall Height:     | 1" (2.5 cm)     |
| Overall Width:      | 2.875" (7.3 cm) | Weight:             | 4.5 oz (127 g)  |