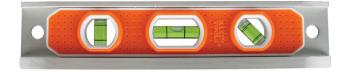

## Aluminum Torpedo Level Rare Earth Magnet

This aluminum Torpedo level features powerful rare earth magnets with patented magnet track securing the level to any metal surface. This level has large, easy-to-read vials for measurements at 3 angles: level, 90 and 45 degrees. Top view vial view windows allow for easy reading from a variety of angles.