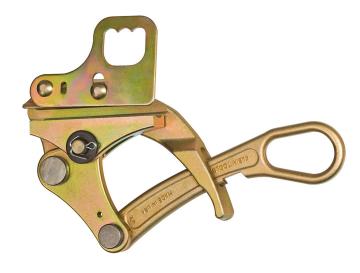

## Parallel Jaw Grip 4801 Series with Hot Latch/Spring

Klein Tools has been manufacturing high quality grips for more than 135 years. Klein Parallel Jaw Grips are lightweight and compact. They can pull an exceptionally wide range of cable types and sizes.

## **Specifications**

| Туре:              | Parallel Jaw Grip   | Special Features: | Hot Latch, Spring, Locking Handle |
|--------------------|---------------------|-------------------|-----------------------------------|
| Cable Type:        | ACSR                | Cable Diameter:   | 0.7" to 1.25" (17.78 to 31.75 mm) |
| Hot Latch:         | Υ                   | Swing Latch:      | N                                 |
| Spring:            | Υ                   | Locking Handle:   | Υ                                 |
| Jaw Type:          | Round - Serrated    | Jaw Length:       | 5.125" (13 cm)                    |
| Maximum Safe Load: | 12,000 lb (5443 kg) | Weight:           | 9.0 lb (4.1 kg)                   |