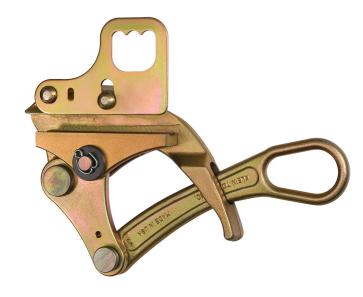

## Parallel Jaw Grip 4802 Series with Hot Latch

The Klein KT4802 Forged Parallel Jaw Grips with Hot-Latch's large round eyelet opening in the handle is perfect for accommodating a wide variety of hooks on hoists, winches and tackle blocks. The hot latch closes automatically to guard against grip accidently disengaging from the wire. The KT4802 has a jaw length of 5-1/8 - Inches.

## **Specifications**

| Туре:              | Parallel Jaw Grip   | Special Features: | Hot Latch                         |
|--------------------|---------------------|-------------------|-----------------------------------|
| Cable Type:        | ACSR                | Cable Diameter:   | 0.7" to 1.25" (17.78 to 31.75 mm) |
| Hot Latch:         | Υ                   | Swing Latch:      | N                                 |
| Spring:            | Υ                   | Locking Handle:   | N                                 |
| Jaw Type:          | Round - Serrated    | Jaw Length:       | 5.125" (13 cm)                    |
| Maximum Safe Load: | 12,000 lb (5443 kg) | Weight:           | 9.0 lb (4.1 kg)                   |