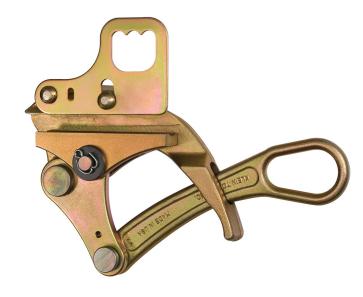

## Parallel Jaw Grip 4502 Series with Hot Latch

The Klein KT4502 Forged Parallel Jaw Grips with Hot-Latch's large round eyelet opening in the handle is perfect for accommodating a wide variety of hooks on hoists, winches and tackle blocks. The hot latch closes automatically to guard against grip accidently disengaging from the wire. The KT4502 has a jaw length of 3-Inches.

## **Specifications**

| Туре:              | Parallel Jaw Grip | Application:    | Accommodating a Wide Variety of Hooks on Hoists, Winches and Tackle Blocks |
|--------------------|-------------------|-----------------|----------------------------------------------------------------------------|
| Special Features:  | Hot Latch         | Overall Length: | 11" (27.9 cm)                                                              |
| Overall Height:    | 1.5" (3.8 cm)     | Overall Width:  | 4" (10.2 cm)                                                               |
| Cable Type:        | ACSR              | Cable Diameter: | 0.18" to 0.6" (4.57 to 15.2 mm)                                            |
| Hot Latch:         | Υ                 | Swing Latch:    | N                                                                          |
| Spring:            | Υ                 | Locking Handle: | N                                                                          |
| Jaw Type:          | Round - Serrated  | Jaw Length:     | 4" (10.2 cm)                                                               |
| Maximum Safe Load: | 5000 lb (2268 kg) | Weight:         | 3.8 lb (1.7 kg)                                                            |