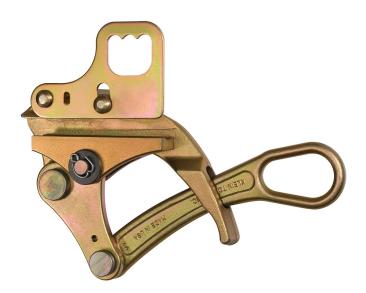

## Parallel Jaw Grip 4602 Series with Hot Latch

The Klein KT4602 Forged Parallel Jaw Grips with Hot-Latch's large round eyelet opening in the handle is perfect for accommodating a wide variety of hooks on hoists, winches and tackle blocks. The hot latch closes automatically to guard against grip accidently disengaging from the wire. The KT4602 has a jaw length of 5-Inches.

## **Specifications**

| Туре:              | Parallel Jaw Grip   | Application:    | Wide Variety of Hooks on Hoists, Winches and Tackle Blocks |
|--------------------|---------------------|-----------------|------------------------------------------------------------|
| Special Features:  | Hot Latch           | Overall Length: | 13" (33 cm)                                                |
| Overall Height:    | 1.375" (3.5 cm)     | Overall Width:  | 6.5" (16.5 cm)                                             |
| Cable Type:        | ACSR                | Cable Diameter: | 0.16" to 0.9" (7.62 to 20.3 mm)                            |
| Hot Latch:         | Υ                   | Swing Latch:    | Ν                                                          |
| Spring:            | Y                   | Locking Handle: | Ν                                                          |
| Jaw Type:          | Round - Serrated    | Jaw Length:     | 5" (12.7 cm)                                               |
| Maximum Safe Load: | 10,000 lb (4536 kg) | Weight:         | 7.0 lb (3.2 kg)                                            |