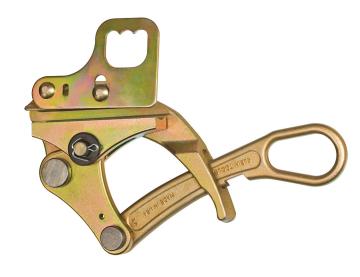

## Parallel Jaw Grip 4501 Series with Hot Latch

Klein Tools has been manufacturing high quality grips for more than 135 years. Klein Parallel Jaw Grips are lightweight and compact. They can pull an exceptionally wide range of cable types and sizes.

## **Specifications**

| Туре:              | Parallel Jaw Grip | Special Features: | Hot Latch, Spring, Locking Handle |
|--------------------|-------------------|-------------------|-----------------------------------|
| Cable Type:        | ACSR              | Cable Diameter:   | 0.18" to 0.6" (4.57 to 15.2 mm)   |
| Hot Latch:         | Υ                 | Swing Latch:      | N                                 |
| Spring:            | Υ                 | Locking Handle:   | Υ                                 |
| Jaw Type:          | Round - Serrated  | Jaw Length:       | 4" (10.2 cm)                      |
| Maximum Safe Load: | 5000 lb (2268 kg) | Weight:           | 3.8 lb (1.7 kg)                   |