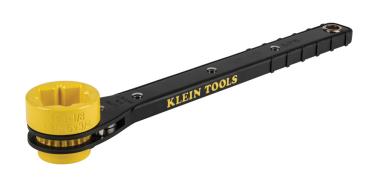

## 4-in-1 Lineman's Slim Ratcheting Wrench

The Slim Ratcheting Lineman Wrench works on four different square sizes, covering all of the common utility pole hardware. The long handle provides plenty of leverage and a tight ratcheting mechanism increases efficiency. The high visibility yellow socket includes a bolt-through design, enabling use on long bolts. Handle is fully integrated for durability.