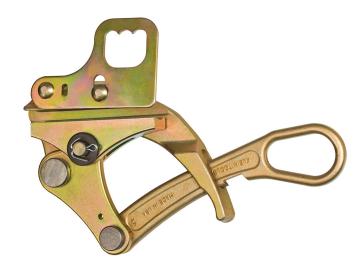

## Parallel Jaw Grip 4601 Series with Hot Latch/Sprig

Klein Tools has been manufacturing high quality grips for more than 135 years. Klein Parallel Jaw Grips are lightweight and compact. They can pull an exceptionally wide range of cable types and sizes.

## **Specifications**

| Туре:              | Parallel Jaw Grip                 | Application:    | Wide Variety of Hooks on Hoists, Winches and Tackle Blocks |
|--------------------|-----------------------------------|-----------------|------------------------------------------------------------|
| Special Features:  | Hot Latch, Spring, Locking Handle | Overall Length: | 10" (25.4 cm)                                              |
| Overall Height:    | 1" (2.5 cm)                       | Overall Width:  | 8" (20.3 cm)                                               |
| Cable Type:        | ACSR                              | Cable Diameter: | 0.3" to 0.8" (7.62 to 20.3 mm)                             |
| Hot Latch:         | Υ                                 | Swing Latch:    | N                                                          |
| Spring:            | Υ                                 | Locking Handle: | Υ                                                          |
| Jaw Type:          | Round - Serrated                  | Jaw Length:     | 5" (12.7 cm)                                               |
| Maximum Safe Load: | 10,000 lb (4536 kg)               | Weight:         | 7.0 lb (3.2 kg)                                            |