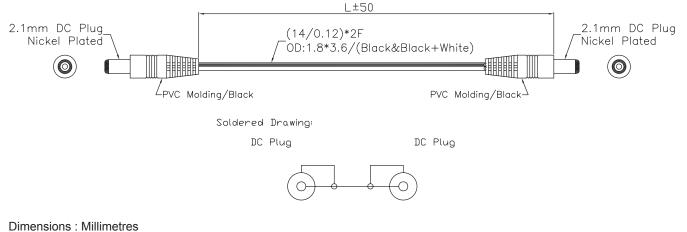

### Diagram

## Part Number Table

| Description                         | "L"  | Part Number |
|-------------------------------------|------|-------------|
| Power Cord, 2.1mm DC Plug,<br>Black | 0.5m | PPW00024    |
|                                     | 1m   | PPW00025    |
|                                     | 2m   | PPW00026    |
|                                     | 3m   | PPW00027    |
|                                     | 5m   | PPW00028    |