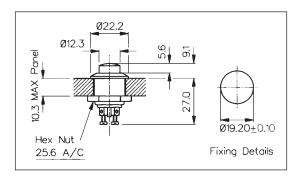

## **Push Button**

- 22mm diameter
- Prominent Button
- S.P. Push to Make
- Screw Terminals
- Brass, Chrome Plated Body, Glass Filled Nylon Button

| Specification                    | MP0012/Colour                                         | MP0012/1/Colour                                       | MP0016/Colour                                 |
|----------------------------------|-------------------------------------------------------|-------------------------------------------------------|-----------------------------------------------|
| Terminations:                    | Screw Terminals                                       | Screw Terminals                                       | Solder Tags                                   |
| Switching:                       | S.P. Push to Make<br>Slow Momentary Action            | S.P. Push to Make<br>Slow Momentary Action            | S.P. Push to Make<br>Slow Momentary Action    |
| Max. Rating:                     | 0.25A. 250V a.c., 1A. 110V a.c.,<br>2A. 12V a.c./d.c. | 0.25A. 250V a.c., 1A. 110V a.c.,<br>2A. 12V a.c./d.c. | 1A 28V a.c./d.c. (non-inductive)              |
| Contact Resistance:              | <15mΩ                                                 | $<$ 15m $\Omega$                                      | <15mΩ                                         |
| Insulation Resistance:           | $> 10^4  M\Omega$                                     | $> 10^4 M\Omega$ .                                    | $>$ 10 $^4$ M $\Omega$                        |
| Dielectric Strength:             | >2.5kV a.c.                                           | >2.5kV a.c.                                           | >2.0kV a.c.                                   |
| Operating Temp. Range:           | -20°C to +85°C                                        | -20°C to +85°C                                        | -20°C to +85°C                                |
| Materials:<br>Moulding:<br>Body: | Glass Filled Nylon<br>Brass, Chrome Plated            | Glass Filled Nylon<br>Brass, Chrome Plated            | Glass Filled Nylon<br>Brass, Chrome Plated    |
| Contacts/Terms:                  | Brass, Silver Plated                                  | Brass, Silver Plated                                  | Brass, Silver Plated                          |
| Variants:                        | Button Colour: Standard - Black,<br>/RD (Red)         | Button Colour: Standard - Black,<br>/RD (Red)         | Button Colour: Standard - Black,<br>/RD (Red) |