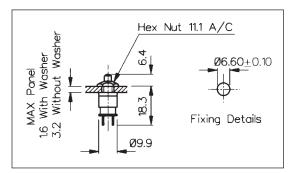

## **Push Button**

- 22mm diameter
- Prominent Button
- S.P. Push to Make
- Screw Terminals
- Brass, Chrome Plated Body, Glass Filled Nylon Button

## FRONT PANEL MOUNTING MP0012/1/Col

- 22mm diameter
- Recessed Button
- S.P. Push to Make
- Screw Terminals
- Brass, Chrome Plated Body, Glass Filled Nylon Button

- S.P. Push to Make
- Solder Tags
- 1A, 28V a.c./d.c.
- Brass Nickel Plated Body, Glass Filled Nylon Button

| Specification                    | MP0012/Colour                                         | MP0012/1/Colour                                       | MP0016/Colour                                 |
|----------------------------------|-------------------------------------------------------|-------------------------------------------------------|-----------------------------------------------|
| Terminations:                    | Screw Terminals                                       | Screw Terminals                                       | Solder Tags                                   |
| Switching:                       | S.P. Push to Make<br>Slow Momentary Action            | S.P. Push to Make<br>Slow Momentary Action            | S.P. Push to Make<br>Slow Momentary Action    |
| Max. Rating:                     | 0.25A. 250V a.c., 1A. 110V a.c.,<br>2A. 12V a.c./d.c. | 0.25A. 250V a.c., 1A. 110V a.c.,<br>2A. 12V a.c./d.c. | 1A 28V a.c./d.c. (non-inductive)              |
| Contact Resistance:              | <15mΩ                                                 | $<$ 15m $\Omega$                                      | <15mΩ                                         |
| Insulation Resistance:           | $> 10^4  M\Omega$                                     | $> 10^4 M\Omega$ .                                    | $>$ 10 $^4$ M $\Omega$                        |
| Dielectric Strength:             | >2.5kV a.c.                                           | >2.5kV a.c.                                           | >2.0kV a.c.                                   |
| Operating Temp. Range:           | -20°C to +85°C                                        | -20°C to +85°C                                        | -20°C to +85°C                                |
| Materials:<br>Moulding:<br>Body: | Glass Filled Nylon<br>Brass, Chrome Plated            | Glass Filled Nylon<br>Brass, Chrome Plated            | Glass Filled Nylon<br>Brass, Chrome Plated    |
| Contacts/Terms:                  | Brass, Silver Plated                                  | Brass, Silver Plated                                  | Brass, Silver Plated                          |
| Variants:                        | Button Colour: Standard - Black,<br>/RD (Red)         | Button Colour: Standard - Black,<br>/RD (Red)         | Button Colour: Standard - Black,<br>/RD (Red) |