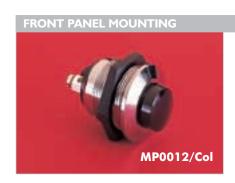

## **Push Button**

- 22mm diameter
- Prominent Button
- S.P. Push to Make
- Screw Terminals
- Brass, Chrome Plated Body, Glass Filled Nylon Button