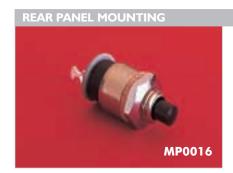

## FRONT PANEL MOUNTING MP0012/1/Col

- 22mm diameter
- Recessed Button
- S.P. Push to Make
- Screw Terminals
- Brass, Chrome Plated Body, Glass Filled Nylon Button

- S.P. Push to Make
- Solder Tags
- 1A, 28V a.c./d.c.
- Brass Nickel Plated Body, Glass Filled Nylon Button

| Specification                    | MP0012/Colour                                         | MP0012/1/Colour                                       | MP0016/Colour                                 |
|----------------------------------|-------------------------------------------------------|-------------------------------------------------------|-----------------------------------------------|
| Terminations:                    | Screw Terminals                                       | Screw Terminals                                       | Solder Tags                                   |
| Switching:                       | S.P. Push to Make<br>Slow Momentary Action            | S.P. Push to Make<br>Slow Momentary Action            | S.P. Push to Make<br>Slow Momentary Action    |
| Max. Rating:                     | 0.25A. 250V a.c., 1A. 110V a.c.,<br>2A. 12V a.c./d.c. | 0.25A. 250V a.c., 1A. 110V a.c.,<br>2A. 12V a.c./d.c. | 1A 28V a.c./d.c. (non-inductive)              |
| Contact Resistance:              | <15mΩ                                                 | $<$ 15m $\Omega$                                      | <15mΩ                                         |
| Insulation Resistance:           | $> 10^4  M\Omega$                                     | $> 10^4 M\Omega$ .                                    | $>$ 10 $^4$ M $\Omega$                        |
| Dielectric Strength:             | >2.5kV a.c.                                           | >2.5kV a.c.                                           | >2.0kV a.c.                                   |
| Operating Temp. Range:           | -20°C to +85°C                                        | -20°C to +85°C                                        | -20°C to +85°C                                |
| Materials:<br>Moulding:<br>Body: | Glass Filled Nylon<br>Brass, Chrome Plated            | Glass Filled Nylon<br>Brass, Chrome Plated            | Glass Filled Nylon<br>Brass, Chrome Plated    |
| Contacts/Terms:                  | Brass, Silver Plated                                  | Brass, Silver Plated                                  | Brass, Silver Plated                          |
| Variants:                        | Button Colour: Standard - Black,<br>/RD (Red)         | Button Colour: Standard - Black,<br>/RD (Red)         | Button Colour: Standard - Black,<br>/RD (Red) |