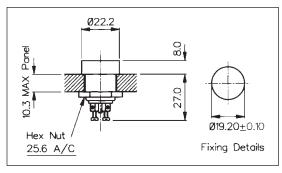

## FRONT PANEL MOUNTING MP0012/1/Col

- 22mm diameter
- Recessed Button
- S.P. Push to Make
- Screw Terminals
- Brass, Chrome Plated Body, Glass Filled Nylon Button

- S.P. Push to Make
- Solder Tags
- 1A, 28V a.c./d.c.
- Brass Nickel Plated Body, Glass Filled Nylon Button

| Specification                    | MP0012/Colour                                         | MP0012/1/Colour                                       | MP0016/Colour                                 |
|----------------------------------|-------------------------------------------------------|-------------------------------------------------------|-----------------------------------------------|
| Terminations:                    | Screw Terminals                                       | Screw Terminals                                       | Solder Tags                                   |
| Switching:                       | S.P. Push to Make<br>Slow Momentary Action            | S.P. Push to Make<br>Slow Momentary Action            | S.P. Push to Make<br>Slow Momentary Action    |
| Max. Rating:                     | 0.25A. 250V a.c., 1A. 110V a.c.,<br>2A. 12V a.c./d.c. | 0.25A. 250V a.c., 1A. 110V a.c.,<br>2A. 12V a.c./d.c. | 1A 28V a.c./d.c. (non-inductive)              |
| Contact Resistance:              | <15mΩ                                                 | $<$ 15m $\Omega$                                      | <15mΩ                                         |
| Insulation Resistance:           | $> 10^4  M\Omega$                                     | $> 10^4 M\Omega$ .                                    | $>$ 10 $^4$ M $\Omega$                        |
| Dielectric Strength:             | >2.5kV a.c.                                           | >2.5kV a.c.                                           | >2.0kV a.c.                                   |
| Operating Temp. Range:           | -20°C to +85°C                                        | -20°C to +85°C                                        | -20°C to +85°C                                |
| Materials:<br>Moulding:<br>Body: | Glass Filled Nylon<br>Brass, Chrome Plated            | Glass Filled Nylon<br>Brass, Chrome Plated            | Glass Filled Nylon<br>Brass, Chrome Plated    |
| Contacts/Terms:                  | Brass, Silver Plated                                  | Brass, Silver Plated                                  | Brass, Silver Plated                          |
| Variants:                        | Button Colour: Standard - Black,<br>/RD (Red)         | Button Colour: Standard - Black,<br>/RD (Red)         | Button Colour: Standard - Black,<br>/RD (Red) |