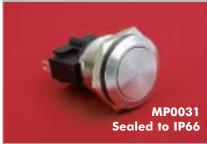

## FRONT PANEL MOUNTING

- Front Panel Sealed to IP66
- 21.5mm diameter
- S.P.C.O. Microswitch
- 5A, 250V a.c.

## REAR PANEL MOUNTING

- Rear Panel Mounting
- Flush with Panel
- 19mm diameter
- S.PC.O. Microswitch
- 5A, 250V a.c.

| Specification                                                          | MP0037                                                                 | MP0031                                                                    | MP0034                                                     |
|------------------------------------------------------------------------|------------------------------------------------------------------------|---------------------------------------------------------------------------|------------------------------------------------------------|
| Terminations:                                                          | Screw Terminals                                                        | Solder Tags                                                               | Solder Tags                                                |
| Switching:                                                             | S.P. Push to make<br>Momentary action                                  | S.P.C.O. Momentary Action (Microswitch)                                   | S.P.C.O. Momentary Action<br>(Microswitch)                 |
| Max. Rating:                                                           | 1A, 50V                                                                | 5A, 250V a.c.                                                             | 5A, 250V a.c.                                              |
| Contact Resistance:                                                    | <10mΩ                                                                  | $<$ 10m $\Omega$                                                          | <10mΩ                                                      |
| Insulation Resistance:                                                 | $> 10^5 M\Omega$                                                       | $> 10^3 M\Omega$ .                                                        | $> 10^3 M\Omega$                                           |
| Dielectric Strength:                                                   | >1.0kV a.c.                                                            | >2.0kV a.c.                                                               | >2.0kV a.c.                                                |
| Operating Temp. Range:                                                 | -20°C to +70°C                                                         | -20°C to +70°C                                                            | -20°C to +70°C                                             |
| Sealing (Front of panel only):                                         | Protection Classification: IP68 EN60529<br>1992 (Terminals not sealed) | Protection Classification: IP66 EN60529<br>1992 (Micro switch not sealed) |                                                            |
| Operations<br>Mechanical:<br>Electrical:                               | 1,000,000 (min)<br>30,000 (min)                                        | 1,000,000 (min)<br>35,000 (min)                                           | 250,000 (min)<br>35,000 (min)                              |
| Operating Pressure:                                                    | 7.5N (typ)                                                             | 4.7N (typ)                                                                | 2.7N (typ)                                                 |
| Rear Nut Fixing Torque:                                                | 0.57Nm                                                                 | 0.57Nm                                                                    | -                                                          |
| Materials<br>Mouldings:<br>Tags/Terminations:<br>Switch Body & Button: | Glass Filled Nylon<br>Brass, Silver Plated<br>Stainless Steel          | Glass Filled Nylon<br>Brass, Tin Plated<br>Stainless Steel                | Glass Filled Nylon<br>Brass, Tin Plated<br>Stainless Steel |
| Contacts:                                                              | Brass, Silver Plated, Silver                                           | Fine Silver                                                               | Fine Silver                                                |
| Variants:                                                              | -                                                                      | Engraved Button, Non-Rotating Button,                                     | Engraved Button, Non-Rotating Button,                      |