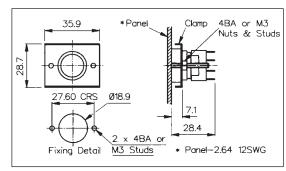

## REAR PANEL MOUNTING

- Rear Panel Mounting
- Flush with Panel
- 19mm diameter
- S.PC.O. Microswitch
- 5A, 250V a.c.

| Specification                                                          | MP0037                                                                 | MP0031                                                                    | MP0034                                                     |
|------------------------------------------------------------------------|------------------------------------------------------------------------|---------------------------------------------------------------------------|------------------------------------------------------------|
| Terminations:                                                          | Screw Terminals                                                        | Solder Tags                                                               | Solder Tags                                                |
| Switching:                                                             | S.P. Push to make<br>Momentary action                                  | S.P.C.O. Momentary Action (Microswitch)                                   | S.P.C.O. Momentary Action<br>(Microswitch)                 |
| Max. Rating:                                                           | 1A, 50V                                                                | 5A, 250V a.c.                                                             | 5A, 250V a.c.                                              |
| Contact Resistance:                                                    | <10mΩ                                                                  | $<$ 10m $\Omega$                                                          | <10mΩ                                                      |
| Insulation Resistance:                                                 | $> 10^5 M\Omega$                                                       | $> 10^3 M\Omega$ .                                                        | $> 10^3 M\Omega$                                           |
| Dielectric Strength:                                                   | >1.0kV a.c.                                                            | >2.0kV a.c.                                                               | >2.0kV a.c.                                                |
| Operating Temp. Range:                                                 | -20°C to +70°C                                                         | -20°C to +70°C                                                            | -20°C to +70°C                                             |
| Sealing (Front of panel only):                                         | Protection Classification: IP68 EN60529<br>1992 (Terminals not sealed) | Protection Classification: IP66 EN60529<br>1992 (Micro switch not sealed) |                                                            |
| Operations<br>Mechanical:<br>Electrical:                               | 1,000,000 (min)<br>30,000 (min)                                        | 1,000,000 (min)<br>35,000 (min)                                           | 250,000 (min)<br>35,000 (min)                              |
| Operating Pressure:                                                    | 7.5N (typ)                                                             | 4.7N (typ)                                                                | 2.7N (typ)                                                 |
| Rear Nut Fixing Torque:                                                | 0.57Nm                                                                 | 0.57Nm                                                                    | -                                                          |
| Materials<br>Mouldings:<br>Tags/Terminations:<br>Switch Body & Button: | Glass Filled Nylon<br>Brass, Silver Plated<br>Stainless Steel          | Glass Filled Nylon<br>Brass, Tin Plated<br>Stainless Steel                | Glass Filled Nylon<br>Brass, Tin Plated<br>Stainless Steel |
| Contacts:                                                              | Brass, Silver Plated, Silver                                           | Fine Silver                                                               | Fine Silver                                                |
| Variants:                                                              | -                                                                      | Engraved Button, Non-Rotating Button,                                     | Engraved Button, Non-Rotating Button,                      |