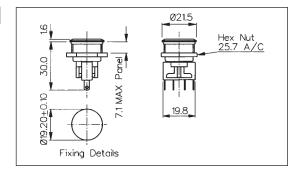

## REAR PANEL MOUNTING

- Rear Panel Mounting
- Flush with Panel
- 19mm diameter
- S.PC.O. Microswitch
- 5A, 250V a.c.

| Specification                                                          | MP0037                                                                 | MP0031                                                                    | MP0034                                                     |
|------------------------------------------------------------------------|------------------------------------------------------------------------|---------------------------------------------------------------------------|------------------------------------------------------------|
| Terminations:                                                          | Screw Terminals                                                        | Solder Tags                                                               | Solder Tags                                                |
| Switching:                                                             | S.P. Push to make<br>Momentary action                                  | S.P.C.O. Momentary Action (Microswitch)                                   | S.P.C.O. Momentary Action<br>(Microswitch)                 |
| Max. Rating:                                                           | 1A, 50V                                                                | 5A, 250V a.c.                                                             | 5A, 250V a.c.                                              |
| Contact Resistance:                                                    | <10mΩ                                                                  | $<$ 10m $\Omega$                                                          | <10mΩ                                                      |
| Insulation Resistance:                                                 | $> 10^5 M\Omega$                                                       | $> 10^3 M\Omega$ .                                                        | $> 10^3 M\Omega$                                           |
| Dielectric Strength:                                                   | >1.0kV a.c.                                                            | >2.0kV a.c.                                                               | >2.0kV a.c.                                                |
| Operating Temp. Range:                                                 | -20°C to +70°C                                                         | -20°C to +70°C                                                            | -20°C to +70°C                                             |
| Sealing (Front of panel only):                                         | Protection Classification: IP68 EN60529<br>1992 (Terminals not sealed) | Protection Classification: IP66 EN60529<br>1992 (Micro switch not sealed) |                                                            |
| Operations<br>Mechanical:<br>Electrical:                               | 1,000,000 (min)<br>30,000 (min)                                        | 1,000,000 (min)<br>35,000 (min)                                           | 250,000 (min)<br>35,000 (min)                              |
| Operating Pressure:                                                    | 7.5N (typ)                                                             | 4.7N (typ)                                                                | 2.7N (typ)                                                 |
| Rear Nut Fixing Torque:                                                | 0.57Nm                                                                 | 0.57Nm                                                                    | -                                                          |
| Materials<br>Mouldings:<br>Tags/Terminations:<br>Switch Body & Button: | Glass Filled Nylon<br>Brass, Silver Plated<br>Stainless Steel          | Glass Filled Nylon<br>Brass, Tin Plated<br>Stainless Steel                | Glass Filled Nylon<br>Brass, Tin Plated<br>Stainless Steel |
| Contacts:                                                              | Brass, Silver Plated, Silver                                           | Fine Silver                                                               | Fine Silver                                                |
| Variants:                                                              | -                                                                      | Engraved Button, Non-Rotating Button,                                     | Engraved Button, Non-Rotating Button,                      |