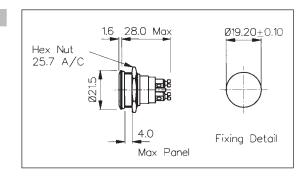

## FRONT PANEL MOUNTING

- Front Panel Sealed to IP66
- 21.5mm diameter
- S.P.C.O. Microswitch
- 5A, 250V a.c.