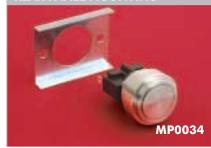

## REAR PANEL MOUNTING

- Rear Panel Mounting
- Flush with Panel
- 19mm diameter
- S.PC.O. Microswitch
- 5A, 250V a.c.

| Specification                                                          | MP0037                                                                 | MP0031                                                                    | MP0034                                                     |
|------------------------------------------------------------------------|------------------------------------------------------------------------|---------------------------------------------------------------------------|------------------------------------------------------------|
| Terminations:                                                          | Screw Terminals                                                        | Solder Tags                                                               | Solder Tags                                                |
| Switching:                                                             | S.P. Push to make<br>Momentary action                                  | S.P.C.O. Momentary Action (Microswitch)                                   | S.P.C.O. Momentary Action<br>(Microswitch)                 |
| Max. Rating:                                                           | 1A, 50V                                                                | 5A, 250V a.c.                                                             | 5A, 250V a.c.                                              |
| Contact Resistance:                                                    | <10mΩ                                                                  | $<$ 10m $\Omega$                                                          | <10mΩ                                                      |
| Insulation Resistance:                                                 | $> 10^5 M\Omega$                                                       | $> 10^3 M\Omega$ .                                                        | $> 10^3 M\Omega$                                           |
| Dielectric Strength:                                                   | >1.0kV a.c.                                                            | >2.0kV a.c.                                                               | >2.0kV a.c.                                                |
| Operating Temp. Range:                                                 | -20°C to +70°C                                                         | -20°C to +70°C                                                            | -20°C to +70°C                                             |
| Sealing (Front of panel only):                                         | Protection Classification: IP68 EN60529<br>1992 (Terminals not sealed) | Protection Classification: IP66 EN60529<br>1992 (Micro switch not sealed) |                                                            |
| Operations<br>Mechanical:<br>Electrical:                               | 1,000,000 (min)<br>30,000 (min)                                        | 1,000,000 (min)<br>35,000 (min)                                           | 250,000 (min)<br>35,000 (min)                              |
| Operating Pressure:                                                    | 7.5N (typ)                                                             | 4.7N (typ)                                                                | 2.7N (typ)                                                 |
| Rear Nut Fixing Torque:                                                | 0.57Nm                                                                 | 0.57Nm                                                                    | -                                                          |
| Materials<br>Mouldings:<br>Tags/Terminations:<br>Switch Body & Button: | Glass Filled Nylon<br>Brass, Silver Plated<br>Stainless Steel          | Glass Filled Nylon<br>Brass, Tin Plated<br>Stainless Steel                | Glass Filled Nylon<br>Brass, Tin Plated<br>Stainless Steel |
| Contacts:                                                              | Brass, Silver Plated, Silver                                           | Fine Silver                                                               | Fine Silver                                                |
| Variants:                                                              | -                                                                      | Engraved Button, Non-Rotating Button,                                     | Engraved Button, Non-Rotating Button,                      |