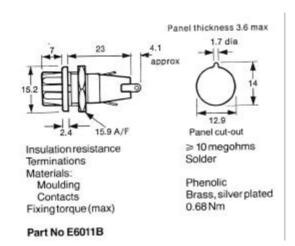

CURRENT RATING: 6.3A

BREAKDOWN VOLTAGE: >4Kv (sea level)

TEMPERATURE RANGE: -55°C to +70°C (ambient)

INSERTION RESISTANCE: 5 milliohms (average)

10 milliohms (maximum)

INSULATION RESISTANCE: >10 megohms

FIXING TORQUE (MAX): 0.68 Nm

TERMINATIONS: Solder

MATERIALS: Moulding, phenolic

Contacts, brass, silver-plated

APPROVALS: N/A

**ORDERING REFERENCE: E6011B** 

BLP reserve the right to change without prior notice the information contained within this leaflet