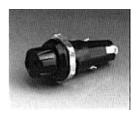

## **E6011B FUSEHOLDER**

- Miniature panel fuseholder
- Removable membrane in fuseholder head for test probe
- Fuse carrier that screw into the body to achieve a reliable contact
- Fuseholder bodies have a feature to prevent rotation within the panel
- Accepts 20 x 5mm fuse links