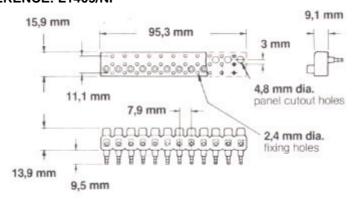

## **ORDERING REFERENCE: L1409/Ni**

BLP reserve the right to change without prior notice the information contained within this leaflet