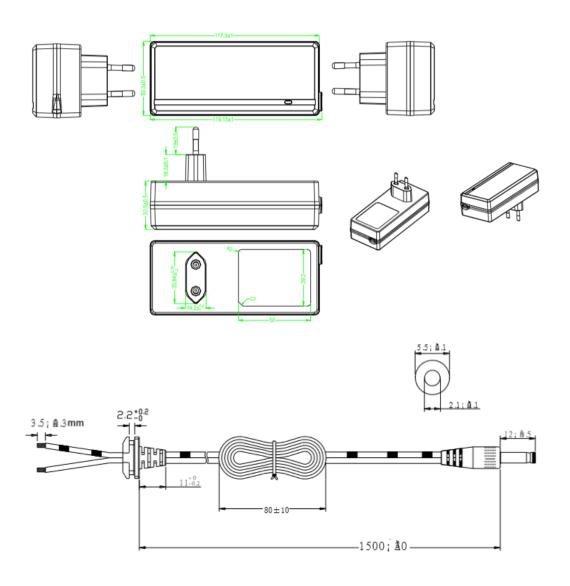

#### Diagram

**Dimensions: Millimetres** 

#### **Part Number Table**

| Description    |                                  | Part Number |
|----------------|----------------------------------|-------------|
| Wall Plug Adar | oter, 60W, 24V DC, 2.5A, EU Plug | MP004778    |