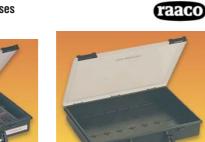

## **Professional Service Cases** Polypropylene

234-997

234-989 (contents not supplied) H=57, W=338, D=261

Tough and durable, A4 sized service cases manufactured in dark grey copolymer pol-ypropylene. The cases have translucent lids, twin sliding locks and strong carrying handles, and are stackable. Available either fully loaded with 7 different sizes of removable translucent inserts, or empty. The empty case may be populated with inserts to individual requirements, available separately. The base contains ridges to prevent the inserts from moving when the lid is closed.

234-977 inserts: 4 x A8.1 1 x A7.1 2 x A9.2 1 x A9.4 1 x A8.2 5 x A9.1 1 x A9.3 Mftrs. List No. PSC415=234-977, PSC401=234-989

SS51X,401610

|            | Price Each |
|------------|------------|
| Order Code |            |
| 234-977    |            |
| 234-989    |            |
|            | 234-977    |