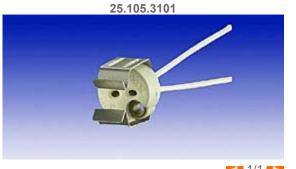

10 A 50 V

T250

1/1

1/1

| Part No.       | Color | Package qty. | Wt. |
|----------------|-------|--------------|-----|
| 25.105.3101.00 | other | 500          | 8   |

Screw mount 12 mm centers

T-Marking: 250

Connection: Cable PTFE, rear cable entry

Housing: Housing ceramic

- Rating: 10 A / 50 V - Housing: ceramic

- T 250 for the contacts (material Ni)

- Wires: Cu, nickel plated, 1.0 mm2,

insulation: PTFE (max. 250° C), with ferrule

free cable length: 140 mm

rear cable entry

- The method of wiring must be such that no stress or bending motions will be transferred to the contacts, thus reducing the contact / pressure on the lamp pins.