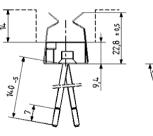

10 A 50 V

T250

1/1

1/1

| Part No.       | Color | Package qty. | Wt. |
|----------------|-------|--------------|-----|
| 25.105.3101.00 | other | 500          | 8   |

Screw mount 12 mm centers

T-Marking: 250

free cable length: 140 mm

rear cable entry

- The method of wiring must be such that no stress or bending motions will be transferred to the contacts, thus reducing the contact / pressure on the lamp pins.