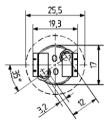

10 A 50 V

T250

1/1

1/1

| Part No.       | Color | Package qty. | Wt. |
|----------------|-------|--------------|-----|
| 25.105.3101.00 | other | 500          | 8   |

Screw mount 12 mm centers

T-Marking: 250