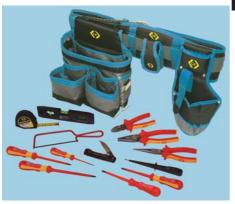

- Ideal for apprentices and new starters, all carried close at hand in the tool belt set, featuring:
  Extra Heavy Duty polyester tool belt with enough pockets to carry everything you need
  Designed to fit Waists 32-42"
  Padded construction for added comfort
  Dimensions: 1148 x155mm
  Contents: 1 each of the following:
  VDE Combination Pliers 200mm, VDE Snipe Nose Pliers 170mm, VDE Sidecutters 160mm

- VDE Comminator Field Scorewdrivers, 2.5 x 75,5.5x125, 6.5x150mm
  VDE Slotted Screwdrivers, 2.5 x 75,5.5x125, 6.5x150mm
  VDE P2D 2, VDE Mainstester
  Junior Hacksaw, Fusion Tape Measure 5m, Electrician's Pocket Knife, Pocket level and the Table Score the Tool belt 448368