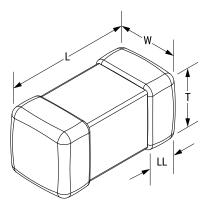

## KEMET, Z-PMS, Ferrite Beads, Noise Suppression, 50 mOhms

| Dimensions |                 |
|------------|-----------------|
| Chip Size  | 0805            |
| L          | 2mm +0.3/-0.1mm |
| W          | 1.25mm +/-0.2mm |
| Т          | 0.85mm +/-0.2mm |
| В          | 0.5mm +/-0.3mm  |