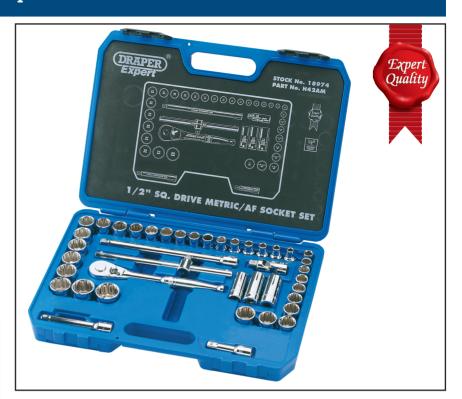

## 41 PIECE 1/2" Sq. Dr. MM/AF COMBINED SOCKET SET

## CATALOGUE ENTRY

Expert Quality, manufactured from chrome vanadium steel hardened, tempered, chrome plated and polished for corrosion protection. Packed in blow mould carrying case and display sleeve.

#### Contents:

- 22 "Draper Expert HI-TORQ" 12 point sockets size: 8, 9, 10, 11, 12, 13, 14, 15, 16, 17, 18, 19, 20, 21, 22, 24, 25, 26, 27, 28, 30 and 32mm
- 20, 30 and 32/min 10 'Draper *Expert* HI-TORQ" 12 point sockets size: 7/6, ½, %6, 56, 11/6, ¾, 13/6, 76, 15/6 and 1" AF 3 "Draper *Expert* HI-TORQ" spark plug sockets size: 10, 12
- and 14mm
- reversible ratchet with "quick release" button
  3 extension bars size: 75, 125 and 250mm
- sliding tee bar
- universal joint