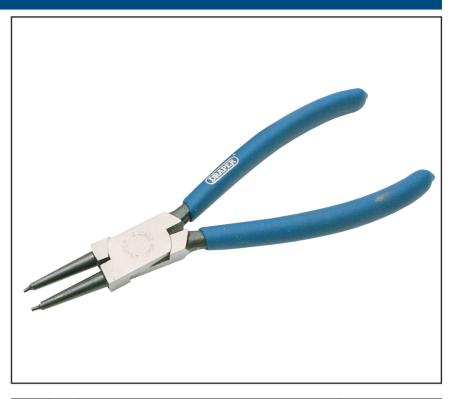

# STRAIGHT TIP INTERNAL CIRCLIP PLIERS

### 49/INT STRAIGHT TIP INTERNAL CIRCLIP PLIERS

Industrial quality, chrome nickel steel hardened and tempered with a polished finish, chemically blacked tips and special non slip cushion-grip handles. Display packed