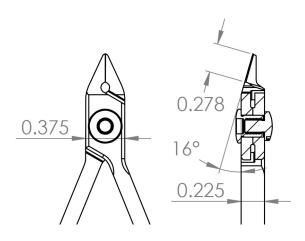

 Blade Angle 16°

• Blade Length .278" (6.95mm) • Body Width 0.375"(9.38mm) .225"(5.63mm) Body Height 4.5" (112.5mm) OAL

• Weight (OZ)

• UPC 662847014055 Schedule B 8203.20.60.60 • ECCN EAR99

• UNSPSC Code 27111511 Country of Origin **USA** 