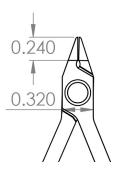

Precision Level

Material

Surface Resistivity

Shape

Type of Cut

• Group

Cutting Capacity

• Blade Angle • Blade Length

• Body Width

Body Height

OAL

• Weight (OZ) • UPC

Schedule B

• ECCN

• UNSPSC Code

Country of Origin

.24" (6mm)

0.32" (8mm)

0.20" (5mm)

4.25" (106.25mm)

3

662847013423

8203.20.60.60

EAR99