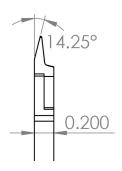

Precision Level

Material

Surface Resistivity

Shape

Type of Cut

• Group

Cutting Capacity

• Blade Angle • Blade Length

• Body Width

Body Height

OAL

• Weight (OZ) • UPC

Schedule B

• ECCN

• UNSPSC Code

Country of Origin

\*\*\*\*

Carbon

10<sup>10</sup> ohms/sq

Round Head

Lazer Flush

**Cutting Tools** 

40 - 22 AWG / .003 - .025" / .08 - .63 mm

14.25°

.24" (6mm)

0.32" (8mm)

0.20" (5mm)

4.25" (106.25mm)

3

662847013423

8203.20.60.60

EAR99