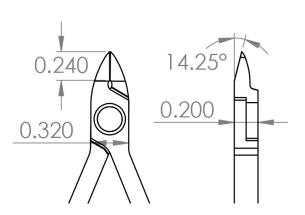

Precision Level

Material

Surface Resistivity

• Shape

Type of Cut

• Group

Cutting Capacity

Blade AngleBlade Length

• Country of Origin

\*\*\*\*

Carbon

10<sup>10</sup> ohms/sq

Round Head

Lazer Flush

**Cutting Tools** 

36 - 20 AWG / .005 - .032" / .13 - .88 mm

14.25°

.24" (6mm)

0.32" (8mm)

0.20" (5mm)

4.25" (106.25mm)

3

662847013416

8203.20.60.60