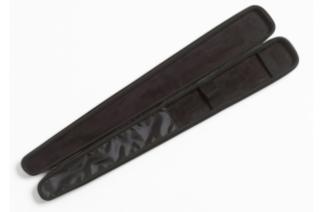

## **1551-CASE**

Case, 1551-2, Carrying

## **Highlights**

This case is for a 1551A Ex or 1552A Ex "Stik" Thermometer Readout. We know your thermometer will go everywhere that you go. Protect your investment with a sturdy carrying case, to help prevent damage and maintain accuracy.

• Foam lined for impact protection