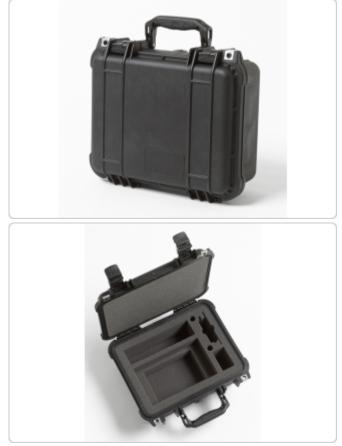

# 9328

Protective Case for 1620A and two sensors

# Highlights

- Protective case for 1620A "DewK" Digital Thermometer-Hygrometer and two sensors
- Watertight, crushproof, dust proof
- Strong and light weight
- Easy-to-open double-throw latches
- Pressure equalization valve for quick equalization after changes in atmospheric pressure
- Rubber over-molded handle for comfortable grip
- Hardware and padlock protected with stainless steel
- Foam lined for impact protection

## **Specifications**

• Interior dimensions: 1.81 in x 8.87 in x 5.18 in (30 cm x 22.5 cm x 13.2 cm)