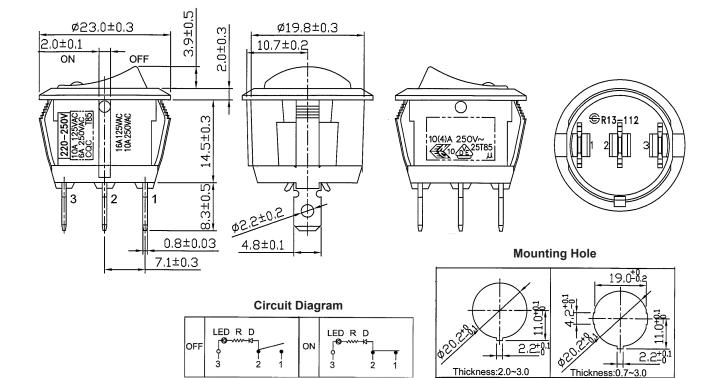

**Dimensions : Millimetres** 

## Part Number Table

| Description   | Part Number         |
|---------------|---------------------|
| Rocker Switch | R13-112B9-02-BBG-0A |

Important Notice : This data sheet and its contents (the "Information") belong to the members of the AVNET group of companies (the "Group") or are licensed to it. No licence is granted for the use of it other than for information purposes in connection with the products to which it relates. No licence of any intellectual property rights is granted. The Information is subject to change without notice and replaces all data sheets previously supplied. The Information supplied is believed to be accurate but the Group assumes no responsibility for its accuracy or completeness, any error in or omission from it or for any use made of it. Users of this data sheet should check for themselves the Information or use of it (including liability resulting from negligence or where the Group was aware of the possibility of such loss or damage resulting from any reliance on the Information or use of it (including liability for death or personal injury resulting from its negligence. Multicomp Pro is the registered trademark of Premier Farnell Limited 2019.