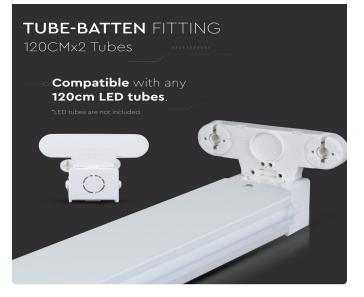

# **DOUBLE BATTEN**

V-TAC's LED Lighting range includes lighting that fulfills the needs of various end-users and industries, offering efficient and innovative products that provide modern solutions at an affordable price. We are proud to also provide extended multi-year warranty on our products, as well as detailed support.

## **FEATURES**

- Robust Batten Fixtures that are compatible with T8 LED Tubes
- ABS Holders for better endurance
- Sturdy and durable Iron build
- Easy to install and requires little maintenance
- No ballast or starter required
- Suitable for residential, warehouses, workshops, utilities etc.
- Recommended daily usage: 10 12 hours \*Exceeding recommended daily usage will void warranty