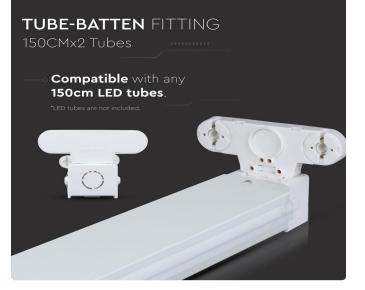

# **DOUBLE BATTEN**

V-TAC's LED Lighting range includes lighting that fulfills the needs of various end-users and industries, offering efficient and innovative products that provide modern solutions at an affordable price. We are proud to also provide extended multi-year warranty on our products, as well as detailed support.

# **FEATURES**

- Robust Batten Fixtures that are compatible with T8 LED Tubes
- ABS Holders for better endurance
- Sturdy and durable Iron build
- Easy to install and requires little maintenance
- No ballast or starter required
- Suitable for residential, warehouses, workshops, utilities etc.
- Recommended daily usage: 10 12 hours \*Exceeding recommended daily usage will void warranty