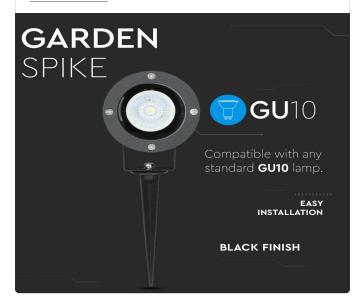

#### **FEATURES**

- Garden spike fitting designed for easy installation
- Strong and sturdy Aluminium body
- Ingress protection IP44
- Compatible with GU10 holder type (Fitting only light not included)
- Easy to install and requires little maintenance
- Suitable for pathways, driveways, tree uplighting etc.