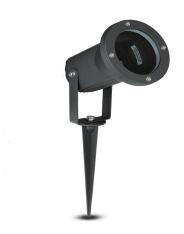

#### **GARDEN SPIKES FITTINGS**

V-TAC's LED Lighting range includes lighting that fulfills the needs of various end-users and industries, offering efficient and innovative products that provide modern solutions at an affordable price. We are proud to also provide extended multi-year warranty on our products, as well as detailed support.

#### **FEATURES**

- Garden spike fitting designed for easy installation
- Strong and sturdy Aluminium body
- Ingress protection IP44
- Compatible with GU10 holder type (Fitting only light not included)
- Easy to install and requires little maintenance
- Suitable for pathways, driveways, tree uplighting etc.