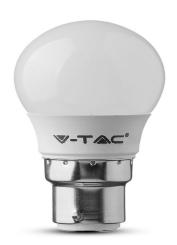

## **GOLF B22 PRO | LED LIGHTING**

V-TAC's LED Lighting range includes lighting that fulfills the needs of various end-users and industries, offering efficient and innovative products that provide modern solutions at an affordable price. We are proud to also provide extended multi-year warranty on our products, as well as detailed support.

One brand, endless solutions..

SKU: 104 - 1549 940 View more details

- Modern LED SMD-Samsung Chip technology for better reliability and durability
- Replaces 40 watts old halongen lamp
- High color rendering index CRI >80
- Lasts hours, longer life span than Standard halogen spotlights
- High luminous efficacy and low power consumption
- Designed for B22 standard holder
- Excellent power factor and integrated IC driver
- Suitable for residential lighting, commercial lighting, decorative, living rooms, lounges etc.
- Recommended daily usage: 10 12 hours \*Exceeding recommended daily usage will void warrantyy