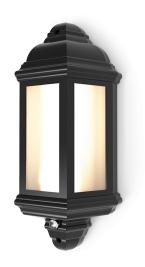

## Half Lantern Wall E27 PIR

## **Features**

- Lantern with a modern aesthetic and resistant to corrosion
- Full IP44 ingress protection rating allows a multitude of installation options
- Textured High Performance Weather-Proof finish and tinted lens
- PIR option for convenience and security Incorporates manual override option
- Colour matching PIR lens cover ensures discreet appearance

## Specification

| Lamp             | E27         |
|------------------|-------------|
| Colour / Finish  | Black       |
| Wattage          | 42W         |
| Warranty         | 2           |
| Lumens Delivered |             |
| Input            | 220-240V    |
| Operating Temp   | -10° to 40° |