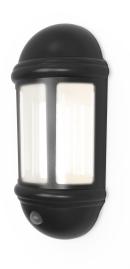

## **LED Half Lantern Wall PIR**

## **Features**

- LED Lantern with a modern aesthetic and resistant to corrosion
- Full IP44 ingress protection rating allows a multitude of installation options
- Textured High Performance Weather-Proof finish and tinted lens
- PIR option for convenience and security Incorporates manual override option
- Colour matching PIR lens cover ensures discreet appearance

## Specification

| Lamp             | LED         |
|------------------|-------------|
| Colour / Finish  | Black       |
| Wattage          | 7.5W        |
| Warranty         | 2           |
| Lumens Delivered | 317         |
| Input            | 220-240V    |
| Operating Temp   | -10° to 40° |