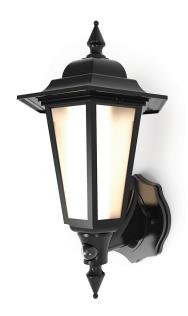

## **Lantern Wall E27 PIR**

## **Features**

- Lantern with a modern aesthetic and resistant to corrosion
- Full IP44 ingress protection rating allows a multitude of installation options
- Textured High Performance Weather-Proof finish and tinted lens
- PIR option for convenience and security Incorporates manual override option
- Colour matching PIR lens cover ensures discreet appearance