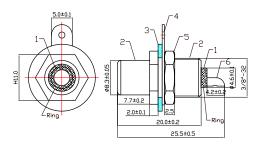

## **Diagram**

Dimensions : Millimetres

| Item | Designation    | Material |
|------|----------------|----------|
| 1    | Dielectric     | POM      |
| 2    | Body           | Cu       |
| 3    | Washer         | Bakelite |
| 4    | Earthing Patch | Fe       |
| 5    | Nut            | Zn       |
| 6    | Pin            | Cu       |