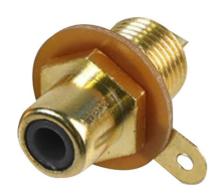

## RCA Jack, W/Bakelite Washer Black

## **Part Number Table**

| Description                        | Part Number |
|------------------------------------|-------------|
| RCA Jack, W/Bakelite Washer, Black | 27-19917    |

Important Notice: This data sheet and its contents (the "Information") belong to the members of the AVNET group of companies (the "Group") or are licensed to it. No licence is granted for the use of it other than for information purposes in connection with the products to which it relates. No licence of any intellectual property rights is granted. The Information is subject to change without notice and replaces all data sheets previously supplied. The Information supplied is believed to be accurate but the Group assumes no responsibility for its accuracy or completeness, any error in or omission from it or for any use made of it. Users of this data sheet should check for themselves the Information and the suitability of the products for their purpose and not make any assumptions based on information included or omitted. Liability for loss or damage resulting from any reliance on the Information or use of it (including liability resulting from negligence or where the Group was aware of the possibility of such loss or damage arising) is excluded. This will not operate to limit or restrict the Group's liability for death or personal injury resulting from its negligence. Multicomp Pro is the registered trademark of Premier Farnell Limited 2019.