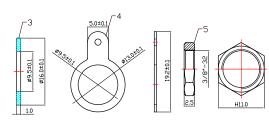

## **Diagram**

Dimensions : Millimetres

| Item | Designation    | Material |
|------|----------------|----------|
| 1    | Dielectric     | POM      |
| 2    | Body           | Cu       |
| 3    | Washer         | Bakelite |
| 4    | Earthing Patch | Fe       |
| 5    | Nut            | Zn       |
| 6    | Pin            | Cu       |