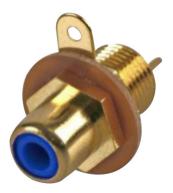

## RCA Jack, W/Bakelite Washer Blue

## Part Number Table

| Description                       | Part Number |
|-----------------------------------|-------------|
| RCA Jack, W/Bakelite Washer, Blue | PSG03383    |

Important Notice : This data sheet and its contents (the "Information") belong to the members of the AVNET group of companies (the "Group") or are licensed to it. No licence is granted for the use of it other than for information purposes in connection with the products to which it relates. No licence of any intellectual property rights is granted. The Information is subject to change without notice and replaces all data sheets previously supplied. The Information supplied is believed to be accurate but the Group assumes no responsibility for its accuracy or completeness, any error in or omission from it or for any use made of it. Users of this data sheet should check for themselves the Information or use of it (including liability resulting from negligence or where the Group was aware of the possibility of such loss or damage arising) is excluded. This will not operate to limit or restrict the Group's liability for death or personal injury resulting from its negligence. Multicomp Pro is the registered trademark of Premier Farnell Limited 2019.