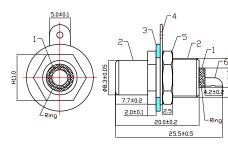

## Diagram

| Item | Designation    | Material |
|------|----------------|----------|
| 1    | Dielectric     | POM      |
| 2    | Body           | Cu       |
| 3    | Washer         | Bakelite |
| 4    | Earthing Patch | Fe       |
| 5    | Nut            | Zn       |
| 6    | Pin            | Cu       |

**Dimensions : Millimetres** 