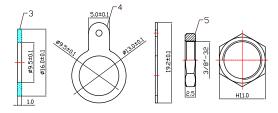

## Diagram

| Item | Designation    | Material |
|------|----------------|----------|
| 1    | Dielectric     | POM      |
| 2    | Body           | Cu       |
| 3    | Washer         | Bakelite |
| 4    | Earthing Patch | Fe       |
| 5    | Nut            | Zn       |
| 6    | Pin            | Cu       |

**Dimensions : Millimetres** 