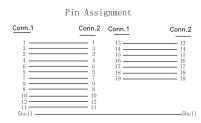

# **HDMI Receptacle Adapter**





#### **Product Overview**

Precision engineered passive high speed HDMI coupler can be used to reposition the HDMI plug for a better fit, or adapt from one HDMI connection to another. Compatible with 3D and 4K display technologies, bi-directional A/V and data connectivity, and 120Hz refresh rates.

### **Specifications**

Connector A : HDMI Receptacle
Connector B : HDMI Receptacle

#### Diagram







## **Part Number Table**

| Description                                | Part Number |
|--------------------------------------------|-------------|
| HDMI Receptacle to HDMI Receptacle Adapter | 24-11015    |

Important Notice: This data sheet and its contents (the "Information") belong to the members of the AVNET group of companies (the "Group") or are licensed to it. No licence is granted for the use of it other than for information purposes in connection with the products to which it relates. No licence of any intellectual property rights is granted. The Information is subject to change without notice and replaces all data sheets previously supplied. The Information supplied is believed to be accurate but the Group assumes no responsibility for its accuracy or completeness, any error