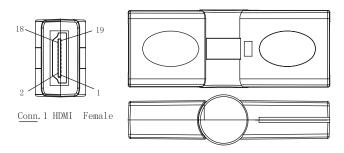

#### Diagram

### **Specifications**

Connector A : HDMI Receptacle
Connector B : HDMI Receptacle