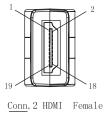

#### Diagram

### **Specifications**

Connector A : HDMI Receptacle
Connector B : HDMI Receptacle