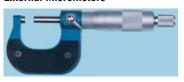

## **External Micrometers**

## Roebuck

Non glare hard satin chrome spindle and sleeve with microfine graduations for accurate reading. Positive spindle locking lever and ratchet thimble. Tungsten carbide measuring faces. Supplied in a plastic case complete with adjustment tool. Conform to BS870 for accuracy.

|                                |                                      |                                    |            | 490395 |
|--------------------------------|--------------------------------------|------------------------------------|------------|--------|
| Capacity<br>0 - 25mm<br>0 -1in | Graduation (mm)<br>0.01mm<br>0.001in | Order Code<br>137-5876<br>137-5988 | Price Each |        |
|                                |                                      |                                    |            |        |