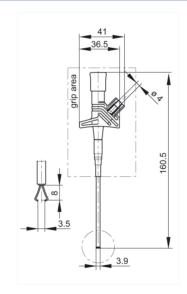

## KLEPS 2600 rot/red

Industrial Connectors:Measuring and Testing Equipment:Clamp-type test probes:4 mm safety system

| Description          | Safety clamp-type test probe with rotating grip jaws and flexible shaft. Wires and pins with up to a maximum diameter of 4 mm can be clamped thanks to the special form of the grip jaws. 4 mm diameter brass socket connection. |
|----------------------|----------------------------------------------------------------------------------------------------------------------------------------------------------------------------------------------------------------------------------|
| Type                 | KLEPS 2600 rot/red                                                                                                                                                                                                               |
| Order No.            | 972 306-101                                                                                                                                                                                                                      |
| System               | 4 mm safety system                                                                                                                                                                                                               |
| Clamping range       | 4 mm                                                                                                                                                                                                                             |
| Clamp type           | rotating grip jaws                                                                                                                                                                                                               |
| Housing Color        | red                                                                                                                                                                                                                              |
| Other standard types | black color,<br>order no. 972 306-100                                                                                                                                                                                            |