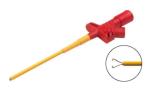

## KLEPS 2600 rot/red

Industrial Connectors:Measuring and Testing Equipment:Clamp-type test probes:4 mm safety system

| Description          | Safety clamp-type test probe with rotating grip jaws and flexible shaft. Wires and pins with up to a maximum diameter of 4 mm can be clamped thanks to the special form of the grip jaws. 4 mm diameter brass socket connection. |
|----------------------|----------------------------------------------------------------------------------------------------------------------------------------------------------------------------------------------------------------------------------|
| Type                 | KLEPS 2600 rot/red                                                                                                                                                                                                               |
| Order No.            | 972 306-101                                                                                                                                                                                                                      |
| System               | 4 mm safety system                                                                                                                                                                                                               |
| Clamping range       | 4 mm                                                                                                                                                                                                                             |
| Clamp type           | rotating grip jaws                                                                                                                                                                                                               |
| Housing Color        | red                                                                                                                                                                                                                              |
| Other standard types | black color,<br>order no. 972 306-100                                                                                                                                                                                            |