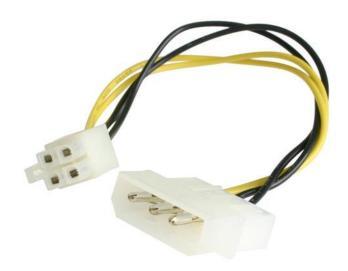

## 6in LP4 to P4 Auxiliary Power Cable Adapter

Product ID: LP4P4ADAP

This 6in LP4 to P4 Auxiliary Power Cable Adapter turns a female LP4 connector into the male P4 connector needed for connecting to a Pentium 4 motherboard.

#### **Applications**

Turns your LP4 connector into a male P4 connector

#### **Features**

• Used for Pentium 4 motherboards

### **Data Sheet**

|                             | Warranty                  | Lifetime                                        |
|-----------------------------|---------------------------|-------------------------------------------------|
| Connector(s)                | Connector A               | 1 - LP4 (4 pin; Large Drive Power) Male         |
|                             | Connector B               | 1 - ATX 12V P4 Power (4 pin, v 2.x) Male        |
| Physical<br>Characteristics | Cable Length              | 6 in [152.4 mm]                                 |
|                             | Color                     | Black                                           |
|                             | Product Length            | 6 in [152.4 mm]                                 |
|                             | Weight of Product         | 0.4 oz [10 g]                                   |
| Packaging<br>Information    | Package Height            | 0.6 in [14 mm]                                  |
|                             | Package Length            | 4.9 in [12.5 cm]                                |
|                             | Package Width             | 3.5 in [90 mm]                                  |
|                             | Shipping (Package) Weight | 0.4 oz [12 g]                                   |
| What's in the Box           | Included in Package       | 1 - 6in LP4 to P4 Auxiliary Power Cable Adapter |