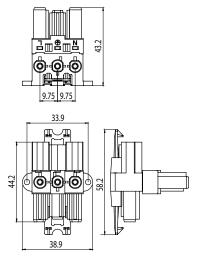

## **General Information**

Rating 20A 250V~

Colour Black

Materials Body: Polyamide (PA6/6 V0)

Contacts: Brass Silver Plated

Number Of Poles 3 Terminal Type N/A

Fixing Centres 33.9mm

Compatible Female Socket FSR3BKF (1 x Input)

Compatible Male Plug FSR3BKM (2 x Outputs)

Temperature Rating 100°C

Ingress Protection IP20 (IP40 When Plugged In) Locking Facility Yes (Input & All Outputs)

**Additional Information** Installation couplers are only intended for connection and disconnection without load.