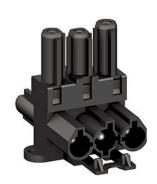

## **Technical Datasheet**

Description: 250V 20A 3 Pole 1 IN 2 OUT Distributor Product Code: 1IN23BK

## **General Information**

Rating 20A 250V~

Colour Black

Materials Body: Polyamide (PA6/6 V0)

Contacts: Brass Silver Plated

Number Of Poles 3 Terminal Type N/A

Fixing Centres 33.9mm

Compatible Female Socket FSR3BKF (1 x Input)

Compatible Male Plug FSR3BKM (2 x Outputs)

Temperature Rating 100°C

Ingress Protection IP20 (IP40 When Plugged In) Locking Facility Yes (Input & All Outputs)

**Additional Information** Installation couplers are only intended for connection and disconnection without load.