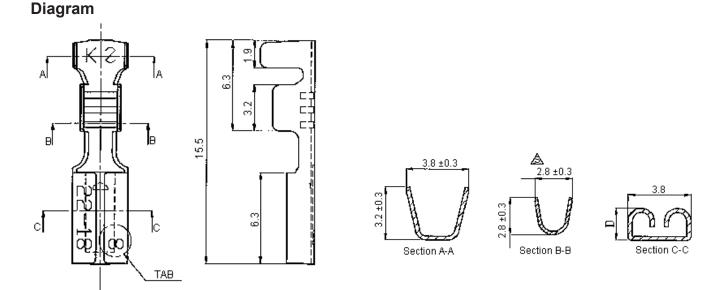

## **Specifications**

- Thickness Connector Type Termination Method Wire Size (AWG) Contact Material Contact Plating
- : 0.25mm
- : Disconnect : Crimp
- : 18AWG to 22AWG
- : Brass
- : Tin

**Dimensions : Millimetres** 