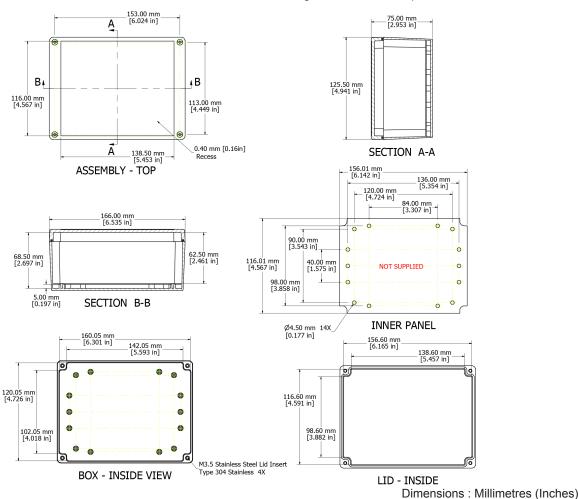

## **Part Number Table**

| Description                          | Size                          | Part Number |
|--------------------------------------|-------------------------------|-------------|
| Weatherproof Enclosure Polycarbonate | 75mm(H) × 125mm(W) × 165mm(D) | MCRP1240    |